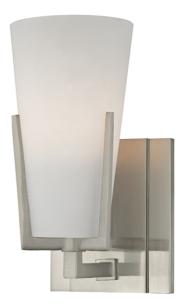

# **UPTON**

1801-SN

#### SATIN NICKEL

Coastal Suitable Finish (EPM): No

# **DIMENSIONS**

Height: 8.5"

Width/Diameter: 4.25" Product Weight: 2lb Extension: 5.25" Top to Center: 6"

Canopy/Backplate Shape: Rectangle Sloped Ceiling Compatible: No

Living Finish: No Uplight Only: Yes

# Shade

Shade 1: Glass

Shade 1 Finish: Acid Etched Shade 1 Top Width: 4" Shade 1 Bottom L/W: 0" / 2.5"

Shade 1 Height: 6.75"

Replacement Glass Item #(s): GLS-001801-T