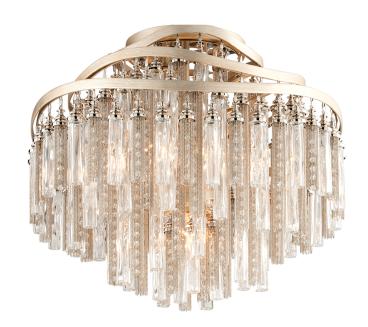

# **CHIMERA**

176-34

Chimera from Corbett Lighting is a study in dynamic shape and kinetic energy. Featuring shimmering nickel and crystal tassels and clear tubular glass, the fixture is supported by a hand-crafted frame finished in an attractive Tranquility silver leaf finish.

#### TRANQUILITY SILVER LEAF

Coastal Suitable Finish (EPM): No

# **DIMENSIONS**

Height: 16"

Width/Diameter: 18.5" Canopy/Backplate: 7" Product Weight: 23.1lb

Canopy/Backplate Shape: Round Sloped Ceiling Compatible: No

Living Finish: No Uplight Only: No