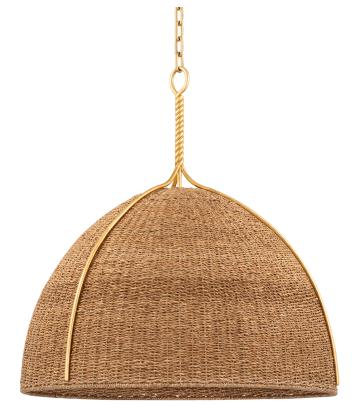

# WOODLAWN

1728-VGL

A fresh, coastal take on a classic silhouette, Woodlawn features clean lines and a natural materiality. The large dome shade of this pendan has been woven from bleached abaca, adding texture and warmth. The pendant is complemented by a twisted stem at the top, providing a decorative finishing touch. Available in two sizes with a White Plaster finish, Woodlawn brings an airy, relaxed ambiance to any room.

#### FINISHES

VINTAGE GOLD LEAF

Coastal Suitable Finish (EPM): No

### DIMENSIONS

Height: 29" Width/Diameter: 28.5" Minimum Height: 30" Maximum Height: 83" Canopy/Backplate: 5.5" Hanging Type: 54" Chain Product Weight: 18lb Canopy/Backplate Shape: Round Sloped Ceiling Compatible: Yes Living Finish: No Uplight Only: No

#### Shade

Shade 1: Lampakanay Shade 1 Bottom L/W: 0" / 28.5" Shade 1 Height: 18"

ւայ