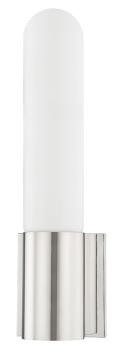

# CARLIN 1701-PN

## FINISHES

POLISHED NICKEL Coastal Suitable Finish (EPM): No

### DIMENSIONS

Height: 17" Width/Diameter: 4.5" Product Weight: 4lb Extension: 3.75" Top to Center: 13.5" Canopy/Backplate Shape: Rectangle Sloped Ceiling Compatible: No Living Finish: No Uplight Only: Yes

### Shade

Shade 1: Glass Shade 1 Top Width: 3" Shade 1 Height: 11.625" Replacement Glass Item #(s): GLS-001701