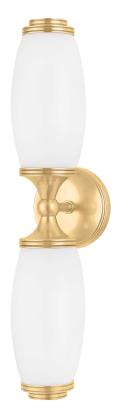

# BROOKE

# FINISHES

AGED BRASS Coastal Suitable Finish (EPM): No

## DIMENSIONS

Height: 19.5" Width/Diameter: 4.5" Canopy/Backplate: 4.5" Product Weight: 4lb Extension: 4.75" Top to Center: 9.75" Canopy/Backplate Shape: Round Sloped Ceiling Compatible: No Living Finish: No Uplight Only: No

### Shade

Shade 1: Glass Shade 1 Finish: Opal Shiny Shade 1 Top Width: 3.5" Shade 1 Bottom L/W: 0" / 3.5" Shade 1 Height: 8" Replacement Glass Item #(s): GLS-001681-AGB