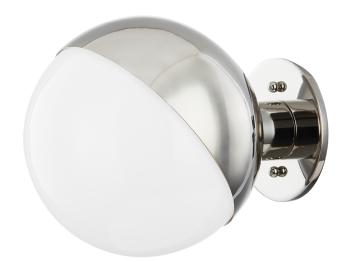

# **BODIE**

1660-PN

#### POLISHED NICKEL

Coastal Suitable Finish (EPM): No

# **DIMENSIONS**

Height: 7.75"
Width/Diameter: 7.75"
Canopy/Backplate: 4.75"
Product Weight: 3lb
Extension: 9.25"
Top to Center: 4"

Canopy/Backplate Shape: Round Sloped Ceiling Compatible: No

Living Finish: No Uplight Only: No

#### Shade

Shade 1 Top Width: 7.5" Shade 1 Bottom L/W: 0" / 7.5" Shade 1 Height: 6.825"