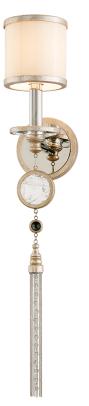

# BLISS

A frosted glass shade trimmed in a stunning Topaz Leaf finish is accented by a faceted glass medallion and beaded metal tassel. Bliss is a vision of traditional elegance radiating pure opulence.