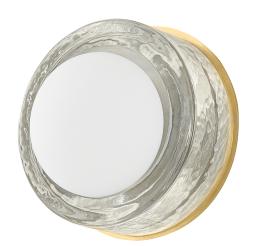

## 1602-AGB

Mackay's layering of materials is nothing short of stunning. An opal matte globe is nestled within a thick piece of clear cast glass and finished by a smooth metal backplate, elevating the simple square and circle geometry for a gorgeous wall sconce or flush mount installation.