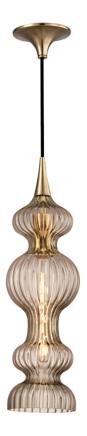

# **POMFRET**

1600-AGB-BZ

# **DIMENSIONS**

Height: 20.5" Width/Diameter: 6" Minimum Height: 26.5" Maximum Height: 152.5" Canopy/Backplate: 5"

Hanging Type: 120" Fabric Covered Cord

Product Weight: 3lb

Canopy/Backplate Shape: Round Sloped Ceiling Compatible: Yes

#### Shade

Shade 1: Glass Shade 1 Top Width: 1" Shade 1 Bottom L/W: 0" / 5.5"

Shade 1 Height: 18"

Replacement Glass Item #(s): GLS-001600-BZ