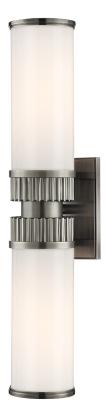

# HARPER

## FINISHES

ANTIQUE NICKEL Coastal Suitable Finish (EPM): No

#### DIMENSIONS

Height: 21" Width/Diameter: 5.25" Product Weight: 7lb Extension: 5" Top to Center: 10.5" Canopy/Backplate Shape: Rectangle Sloped Ceiling Compatible: No Living Finish: No Uplight Only: No

### Shade

Shade 1: Glass Shade 1 Finish: Opal Shiny Shade 1 Top Width: 3.75" Shade 1 Bottom L/W: 0" / 3.75" Shade 1 Height: 9.25" Replacement Glass Item #(s): GLS-001562-AN