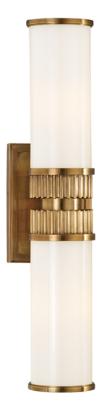

# HARPER

## FINISHES

AGED BRASS Coastal Suitable Finish (EPM): No

#### DIMENSIONS

Height: 21" Width/Diameter: 5.25" Canopy/Backplate: 4.75" Product Weight: 7lb Extension: 5" Top to Center: 10.5" Canopy/Backplate Shape: Rectangle Sloped Ceiling Compatible: No Living Finish: No Uplight Only: No

#### Shade

Shade 1: Glass Shade 1 Finish: Opal Shiny Shade 1 Top Width: 3.75" Shade 1 Bottom L/W: 0" / 3.75" Shade 1 Height: 9.25" Replacement Glass Item #(s): GLS-001562-AGB