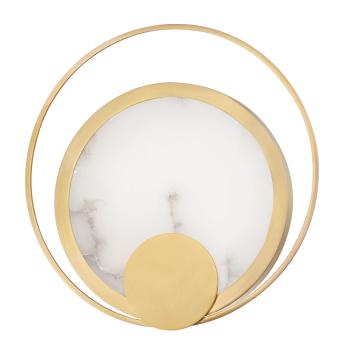

# COIL 1560-AGB

Staying true to its name, Coil is a series of metallic loops, starting out small and solid and finishing large and airy. Edge-lit LEDs placed behind the circular alabaster shade create a gorgeous glow while beautifully lighting up the soft veins in the alabaster. This stunning sconce is available in Aged Brass or Polished Nickel.

### AGED BRASS (AGB)