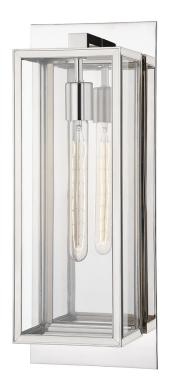

# **SEA CLIFF**

1541-PN

#### POLISHED NICKEL

Coastal Suitable Finish (EPM): No

# **DIMENSIONS**

Height: 21.25"
Width/Diameter: 8.25"
Product Weight: 12lb
Extension: 6.5"
Top to Center: 10.5"

Canopy/Backplate Shape: Rectangle Sloped Ceiling Compatible: No

Living Finish: No Uplight Only: Yes

## Shade

Shade 1: Glass

Shade 1 Top Length: 6.25" Shade 1 Top Width: 4.25"

Shade 1 Bottom L/W: 6.25" / 4.25"

Shade 1 Height: 16.25"

Replacement Glass Item #(s): GLS-001541