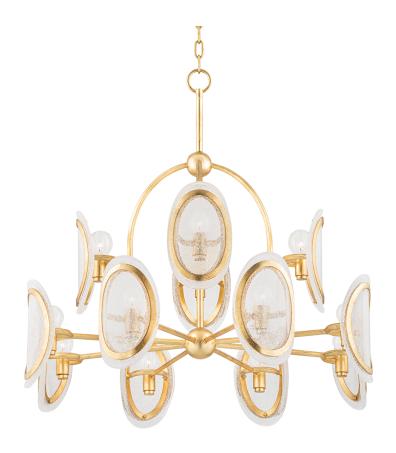

# **DANES**

1534-VGL

## VINTAGE GOLD LEAF

Coastal Suitable Finish (EPM): No

# **DIMENSIONS**

Height: 33"
Width/Diameter: 34"
Minimum Height: 35.25"
Maximum Height: 87.75"
Canopy/Backplate: 6.5"
Hanging Type: 54" Chain
Product Weight: 47lb

Canopy/Backplate Shape: Round Sloped Ceiling Compatible: Yes

#### Shade

Shade 1: Glass Shade 1 Top Width: 6" Shade 1 Bottom L/W: 0" / 6" Shade 1 Height: 10"

## Bulb 1

Bulb Included: No

Socket: E12 Candelabra Base

Bulb Type: G16.5 Max Wattage: 60 Bulb Quantity: 12 Bulb Included: No Wire Length: 120"

Cord Type: SPT-1 SILVER W/ TINNED GROUND

WIRE

Gem Box Required (2"x3"): No