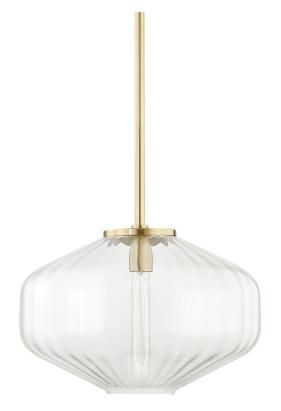

# BENNETT

## 1518-AGB

Defined by an octagonal-shaped, ribbed shade, Bennett is glass blowing at its finest. A single carbon filament bulb suspends from a metal bulb base and casts a clear, beautiful glow. Available as an eight, nine and 18-inch diameter pendant in Aged Brass and Polished Nickel finish.

#### **DIMENSIONS**

Height: 12.75" Width/Diameter: 18" Minimum Height: 17" Maximum Height: 71" Canopy/Backplate: 5.25"

Hanging Type: 1-3" / 1-6" / 1-12" / 2-18" Stems

Product Weight: 14.3lb

Canopy/Backplate Shape: Round Sloped Ceiling Compatible: No

#### Shade

Shade 1 Height: 12.25"