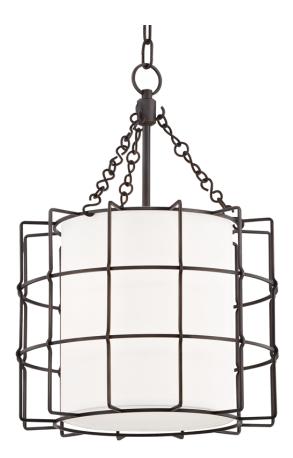

# SOVEREIGN

FINISHES

OLD BRONZE

Coastal Suitable Finish (EPM): No

## DIMENSIONS

Height: 21.75" Width/Diameter: 16" Minimum Height: 23.5" Maximum Height: 76.5" Canopy/Backplate: 6" Hanging Type: 54" Chain Product Weight: 6lb Canopy/Backplate Shape: Round Sloped Ceiling Compatible: No Living Finish: No Uplight Only: No

#### Shade

Shade 1: Linen Shade 1 Top Width: 10.25" Shade 1 Bottom L/W: 0" / 10.25" Shade 1 Height: 11.75" Shade 2: Glass Replacement Glass Item #(s): SHD-001516

#### ELECTRICAL

Bulb 1

Bulb Included: No Socket: E26 Medium Base Max Wattage: 15 Bulb Quantity: 2 Bulb Included: No Wire Length: 120" Gem Box Required (2"x3"): No Dark Sky: No