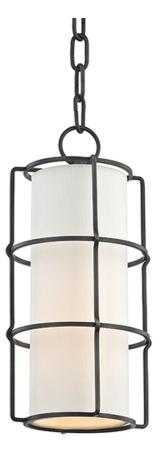

# SOVEREIGN

FINISHES

OLD BRONZE

Coastal Suitable Finish (EPM): No

## DIMENSIONS

Height: 14.25" Width/Diameter: 7" Minimum Height: 16" Maximum Height: 68" Canopy/Backplate: 6" Hanging Type: 54" Chain Product Weight: 4lb Canopy/Backplate Shape: Round Sloped Ceiling Compatible: No Living Finish: No Uplight Only: No

#### Shade

Shade 1: Linen Shade 1 Top Width: 4.5" Shade 1 Bottom L/W: 0" / 4.5" Shade 1 Height: 11.75" Replacement Glass Item #(s): SHD-001500