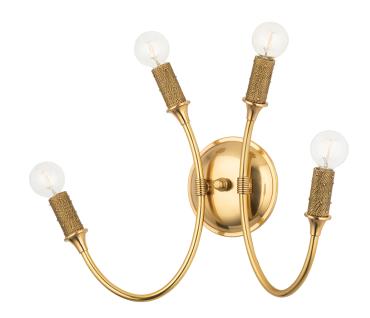

## 1504-AGB

Amboy takes the traditional candelabra design and gives it a dazzling upgrade. Swooping aged brass arms hold brass wire-wrapped socket cups at each end. When unlit, the bulbs add to the beauty of the design and when lit, light reflects off the brass wire in a sparkling display.

#### **DIMENSIONS**

Height: 14"

Width/Diameter: 19.5" Canopy/Backplate: 5.5" Product Weight: 3.53lb Extension: 6.75" Top to Center: 8"

Canopy/Backplate Shape: Round Sloped Ceiling Compatible: No

Living Finish: No Uplight Only: No