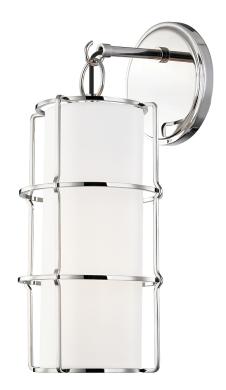

# **SOVEREIGN**

1500-PN

# **DIMENSIONS**

Height: 16.25"
Width/Diameter: 7"
Canopy/Backplate: 6"
Product Weight: 3lb
Extension: 8"
Top to Center: 3"

Canopy/Backplate Shape: Round Sloped Ceiling Compatible: No

Living Finish: No Uplight Only: Yes

#### Shade

Shade 1: Linen

Shade 1 Top Width: 4.5" Shade 1 Bottom L/W: 0" / 4.5" Shade 1 Height: 11.75"

Replacement Glass Item #(s): SHD-001500