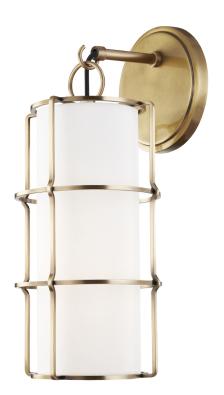

# **SOVEREIGN**

1500-AGB

#### AGED BRASS

Coastal Suitable Finish (EPM): No

# **DIMENSIONS**

Height: 16.25"
Width/Diameter: 7"
Canopy/Backplate: 6"
Product Weight: 3lb
Extension: 8"
Top to Center: 3"

Canopy/Backplate Shape: Round Sloped Ceiling Compatible: No

Living Finish: No Uplight Only: Yes

#### Shade

Shade 1: Linen

Shade 1 Top Width: 4.5" Shade 1 Bottom L/W: 0" / 4.5" Shade 1 Height: 11.75"

Replacement Glass Item #(s): SHD-001500