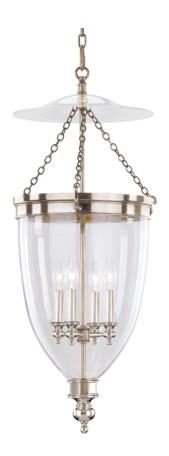

# **HANOVER**

143-PN

#### POLISHED NICKEL

Coastal Suitable Finish (EPM): No

## **DIMENSIONS**

Height: 34"

Width/Diameter: 15.5" Minimum Height: 37" Maximum Height: 85" Canopy/Backplate: 5" Product Weight: 21lb

Canopy/Backplate Shape: Round Sloped Ceiling Compatible: No

Living Finish: No Uplight Only: No

#### Shade

Shade 1: Glass Shade 1 Finish: Clear

Replacement Glass Item #(s): GLS-000143-T