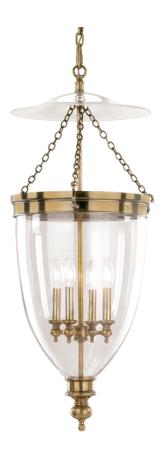

# HANOVER 143-AGB

## FINISHES

AGED BRASS Coastal Suitable Finish (EPM): No

## DIMENSIONS

Height: 34" Width/Diameter: 15.5" Minimum Height: 37" Maximum Height: 85" Canopy/Backplate: 5" Product Weight: 21lb Canopy/Backplate Shape: Round Sloped Ceiling Compatible: No Living Finish: No Uplight Only: No

#### Shade

Shade 1: Glass Shade 1 Finish: Clear Replacement Glass Item #(s): GLS-000143-T

c (UL) us

#### Bulb 1

Bulb Included: No Socket: E12 Candelabra Base Bulb Type: B11 Max Wattage: 60 Bulb Quantity: 4 Bulb Included: No Wire Length: 120" Gem Box Required (2"x3"): No Dark Sky: No