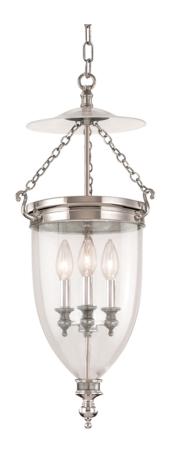

# **HANOVER**

142-PN

#### POLISHED NICKEL

Coastal Suitable Finish (EPM): No

# **DIMENSIONS**

Height: 25.75"
Width/Diameter: 12"
Minimum Height: 30"
Maximum Height: 78"
Canopy/Backplate: 5"
Product Weight: 11lb

Canopy/Backplate Shape: Round Sloped Ceiling Compatible: No

Living Finish: No Uplight Only: No

#### Shade

Shade 1: Glass Shade 1 Finish: Clear

Replacement Glass Item #(s): GLS-000142-T