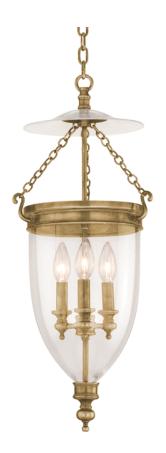

# HANOVER 142-AGB

### DIMENSIONS

Height: 25.75" Width/Diameter: 12" Minimum Height: 30" Maximum Height: 78" Canopy/Backplate: 5" Product Weight: 11lb Canopy/Backplate Shape: Round Sloped Ceiling Compatible: No Living Finish: No Uplight Only: No

#### Shade

Shade 1: Glass Shade 1 Finish: Clear Replacement Glass Item #(s): GLS-000142-T

c (UL) us

#### Bulb 1

Bulb Included: No Socket: E12 Candelabra Base Bulb Type: B11 Max Wattage: 60 Bulb Quantity: 3 Bulb Included: No Wire Length: 120" Gem Box Required (2"x3"): No Dark Sky: No