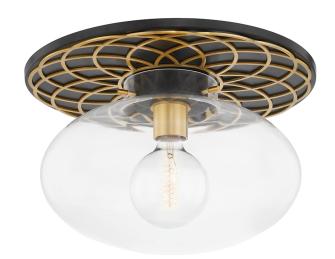

# **NEW PALTZ**

1418-AOB

#### AGED BRASS/OLD BRONZE

Coastal Suitable Finish (EPM): No

# **DIMENSIONS**

Height: 11.75"

Width/Diameter: 18.25" Canopy/Backplate: 18.25" Product Weight: 10.6lb

Canopy/Backplate Shape: Round Sloped Ceiling Compatible: No

Living Finish: No Uplight Only: No

#### Shade

Shade 1: Glass

Shade 1 Top Width: 16" Shade 1 Bottom L/W: 0" / 16" Shade 1 Height: 10.5"

Replacement Glass Item #(s): GLS-001418

### Bulb 1

Bulb Included: No

Socket: E26 Medium Base

Bulb Type: G40 Max Wattage: 60 Bulb Quantity: 1 Bulb Included: No Wire Length: 120"

Gem Box Required (2"x3"): No

Dark Sky: No