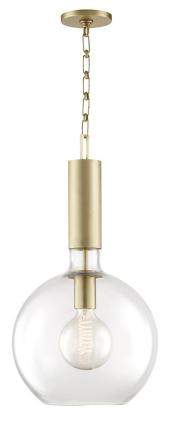

# RALEIGH

# FINISHES

AGED BRASS Coastal Suitable Finish (EPM): No

## DIMENSIONS

Height: 24.75" Width/Diameter: 13" Minimum Height: 27" Maximum Height: 79.75" Canopy/Backplate: 4.75" Hanging Type: 54" Chain Product Weight: 12lb Canopy/Backplate Shape: Round Sloped Ceiling Compatible: No Living Finish: No Uplight Only: No

#### Shade

Shade 1: Glass Shade 1 Top Width: 2.75" Shade 1 Bottom L/W: 0" / 6.75" Shade 1 Height: 15.25" Replacement Glass Item #(s): GLS-001413