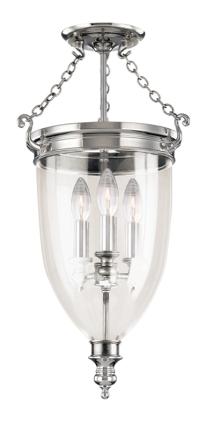

# **HANOVER**

141-PN

#### POLISHED NICKEL

Coastal Suitable Finish (EPM): No

# **DIMENSIONS**

Height: 21.5" Width/Diameter: 12" Canopy/Backplate: 5" Product Weight: 8lb

Canopy/Backplate Shape: Round Sloped Ceiling Compatible: No

Living Finish: No Uplight Only: No

#### Shade

Shade 1: Glass Shade 1 Finish: Clear Shade 1 Top Width: 8.175" Shade 1 Height: 11.25"

Replacement Glass Item #(s): GLS-000142-B