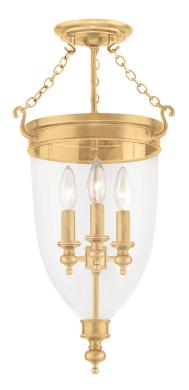

# **HANOVER**

## 141-AGB

#### AGED BRASS

Coastal Suitable Finish (EPM): No

# **DIMENSIONS**

Height: 21.5" Width/Diameter: 12" Canopy/Backplate: 5" Product Weight: 8lb

Canopy/Backplate Shape: Round Sloped Ceiling Compatible: No

Living Finish: No Uplight Only: No

## Shade

Shade 1: Glass Shade 1 Finish: Clear Shade 1 Top Width: 8.175" Shade 1 Height: 11.25"

Replacement Glass Item #(s): GLS-000142-B

## Bulb 1

Bulb Included: No

Socket: E12 Candelabra Base

Bulb Type: B11 Max Wattage: 60 Bulb Quantity: 3 Bulb Included: No Wire Length: 120"

Gem Box Required (2"x3"): No

Dark Sky: No