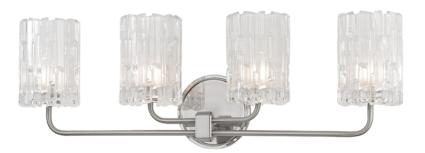

# **DEXTER**

1334-SN

#### SATIN NICKEL

Coastal Suitable Finish (EPM): No

# **DIMENSIONS**

Height: 8.5"

Width/Diameter: 25.25" Canopy/Backplate: 5" Product Weight: 14lb Extension: 5.25" Top to Center: 6.25"

Canopy/Backplate Shape: Round Sloped Ceiling Compatible: No

Living Finish: No Uplight Only: Yes

#### Shade

Shade 1: Glass

Shade 1 Finish: Clear Etched Shade 1 Top Width: 4" Shade 1 Bottom L/W: 0" / 4" Shade 1 Height: 5.75"

Replacement Glass Item #(s): GLS-001331