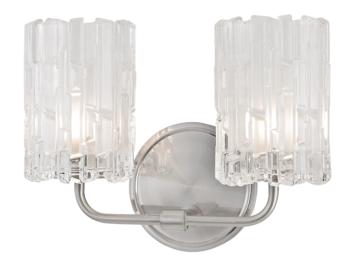

# **DEXTER**

1332-SN

#### SATIN NICKEL

Coastal Suitable Finish (EPM): No

## **DIMENSIONS**

Height: 8.5"

Width/Diameter: 11.25" Canopy/Backplate: 5" Product Weight: 7lb Extension: 5.25" Top to Center: 6.25"

Canopy/Backplate Shape: Round Sloped Ceiling Compatible: No

Living Finish: No Uplight Only: Yes

### Shade

Shade 1: Glass

Shade 1 Finish: Clear Etched Shade 1 Top Width: 4" Shade 1 Bottom L/W: 0" / 4" Shade 1 Height: 5.75"

Replacement Glass Item #(s): GLS-001331