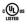

# **VERTIGO**

128-43

#### MODERN SILVER LEAF

Coastal Suitable Finish (EPM): No

## **DIMENSIONS**

Height: 23.75" Width/Diameter: 23" Minimum Height: 35.25" Maximum Height: 77.25" Canopy/Backplate: 6.5"

Hanging Type: 1-6" / 2-12" / 1-18" Stems

Product Weight: 24.2lb

Canopy/Backplate Shape: Round Sloped Ceiling Compatible: No