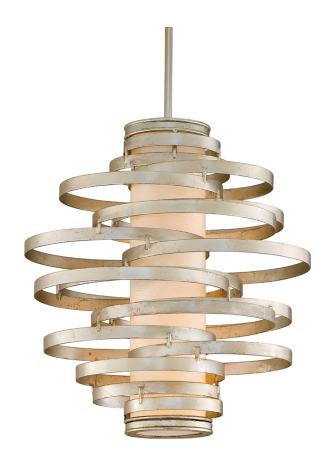

# **VERTIGO**

128-42

#### MODERN SILVER LEAF

Coastal Suitable Finish (EPM): No

## **DIMENSIONS**

Height: 18.5" Width/Diameter: 18" Minimum Height: 29" Maximum Height: 72" Canopy/Backplate: 6.5"

Hanging Type: 1-6" / 2-12" / 1-18" Stems

Product Weight: 15.4lb

Canopy/Backplate Shape: Round Sloped Ceiling Compatible: No