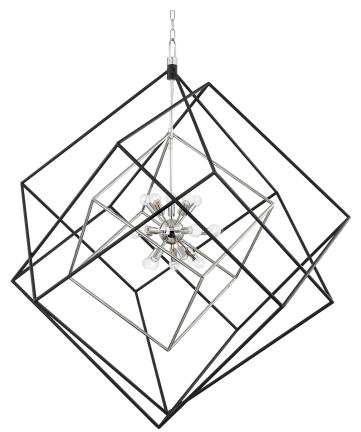

# ROUNDOUT

1255-PN/BK

This impressive conversation starter features a series of ever-increasing cubes surrounding a Sputnik-style center. Choose from Aged Bras or Polished Nickel and multiple sizes to fit any space.