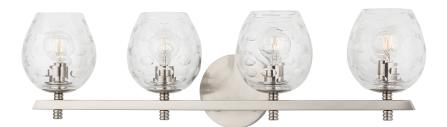

# **BURNS**

1254-SN

#### SATIN NICKEL

Coastal Suitable Finish (EPM): No

# **DIMENSIONS**

Height: 7.25"
Width/Diameter: 26"
Canopy/Backplate: 4.5"
Product Weight: 8lb
Extension: 6"
Top to Center: 4.75"

Canopy/Backplate Shape: Round Sloped Ceiling Compatible: No

Living Finish: No Uplight Only: Yes

#### Shade

Shade 1: Glass

Shade 1 Top Width: 2.75" Shade 1 Bottom L/W: 0" / 4.5"

Shade 1 Height: 4.75"

Replacement Glass Item #(s): GLS-001251