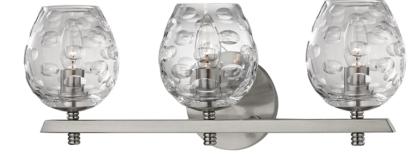

# FINISHES

SATIN NICKEL Coastal Suitable Finish (EPM): No

# DIMENSIONS

Height: 7.25" Width/Diameter: 19" Canopy/Backplate: 4.5" Product Weight: 5lb Extension: 6" Top to Center: 4.75" Canopy/Backplate Shape: Round Sloped Ceiling Compatible: No Living Finish: No Uplight Only: Yes

#### Shade

Shade 1: Glass Shade 1 Top Width: 2.75" Shade 1 Bottom L/W: 0" / 4.5" Shade 1 Height: 4.75" Replacement Glass Item #(s): GLS-001251

## Bulb 1

Bulb Included: No Socket: E12 Candelabra Base Bulb Type: B11 Max Wattage: 60 Bulb Quantity: 3 Bulb Included: No Wire Length: 120" Switch Type: N/A Gem Box Required (2"x3"): No Dark Sky: No