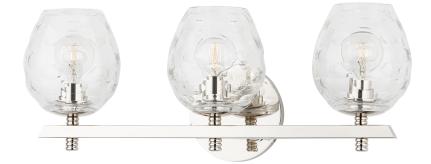

# BURNS 1253-PN

## FINISHES

POLISHED NICKEL Coastal Suitable Finish (EPM): No

### DIMENSIONS

Height: 7.25" Width/Diameter: 19" Canopy/Backplate: 4.5" Product Weight: 5lb Extension: 6" Top to Center: 4.75" Canopy/Backplate Shape: Round Sloped Ceiling Compatible: No Living Finish: No Uplight Only: Yes

#### Shade

Shade 1: Glass Shade 1 Top Width: 2.75" Shade 1 Bottom L/W: 0" / 4.5" Shade 1 Height: 4.75" Replacement Glass Item #(s): GLS-001251

#### Bulb 1

Bulb Included: No Socket: E12 Candelabra Base Bulb Type: B11 Max Wattage: 60 Bulb Quantity: 3 Bulb Included: No Wire Length: 120" Switch Type: N/A Gem Box Required (2"x3"): No Dark Sky: No