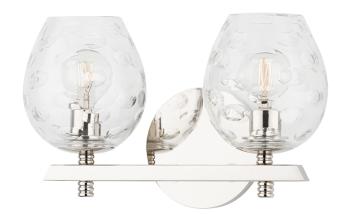

# **BURNS**

1252-PN

#### POLISHED NICKEL

Coastal Suitable Finish (EPM): No

### **DIMENSIONS**

Height: 7.25"
Width/Diameter: 12"
Canopy/Backplate: 4.5"
Product Weight: 4lb
Extension: 6"
Top to Center: 4.75"

Canopy/Backplate Shape: Round Sloped Ceiling Compatible: No

Living Finish: No Uplight Only: Yes

#### Shade

Shade 1: Glass

Shade 1 Top Width: 2.75" Shade 1 Bottom L/W: 0" / 4.5"

Shade 1 Height: 4.75"

Replacement Glass Item #(s): GLS-001251