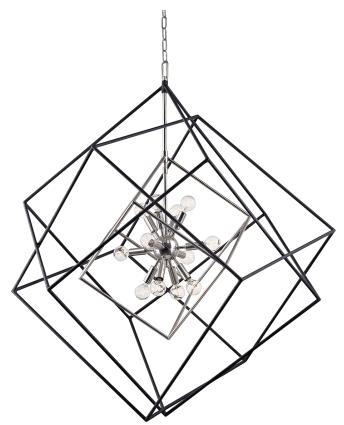

# ROUNDOUT

1234-PN

This impressive conversation starter features a series of ever-increasing cubes surrounding a Sputnik-style center. Choose from Aged Bras or Polished Nickel and multiple sizes to fit any space.