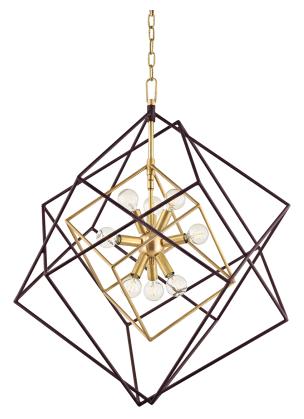

# ROUNDOUT

1222-AGB

This impressive conversation starter features a series of ever-increasing cubes surrounding a Sputnik-style center. Choose from Aged Bras or Polished Nickel and multiple sizes to fit any space.

## DIMENSIONS

Height: 30.5" Width/Diameter: 26" Length: 26" Minimum Height: 36.75" Maximum Height: 88.75" Canopy/Backplate: 4.75" Hanging Type: 54" Chain Product Weight: 20lb Canopy/Backplate Shape: Round Sloped Ceiling Compatible: Yes Living Finish: No Uplight Only: No