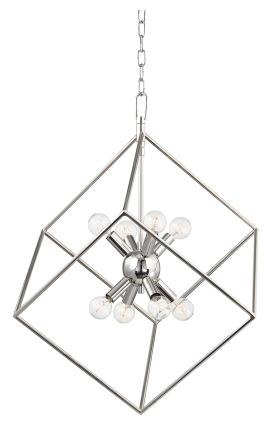

#### 1220-PN

This impressive conversation starter features a series of ever-increasing cubes surrounding a Sputnik-style center. Choose from Aged Bras or Polished Nickel and multiple sizes to fit any space.

## **DIMENSIONS**

Height: 27.5" Width/Diameter: 23" Length: 23"

Minimum Height: 33.75" Maximum Height: 85.75" Canopy/Backplate: 4.75" Product Weight: 10lb

Canopy/Backplate Shape: Round Sloped Ceiling Compatible: No