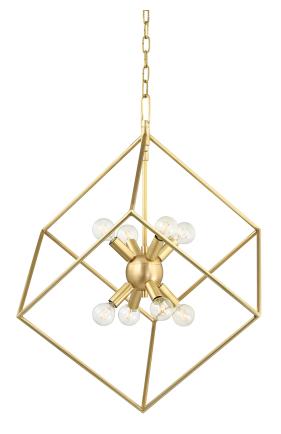

## 1220-AGB

This impressive conversation starter features a series of ever-increasing cubes surrounding a Sputnik-style center. Choose from Aged Bras or Polished Nickel and multiple sizes to fit any space.

## **DIMENSIONS**

Height: 27.5" Width/Diameter: 23" Length: 23"

Minimum Height: 33.75" Maximum Height: 85.75" Canopy/Backplate: 4.75" Product Weight: 10lb

Canopy/Backplate Shape: Round Sloped Ceiling Compatible: No