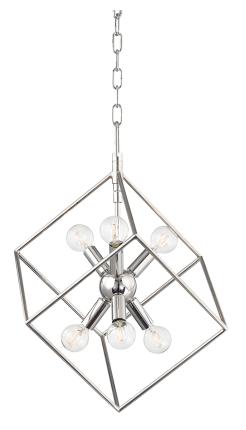

#### 1215-PN

This impressive conversation starter features a series of ever-increasing cubes surrounding a Sputnik-style center. Choose from Aged Bras or Polished Nickel and multiple sizes to fit any space.