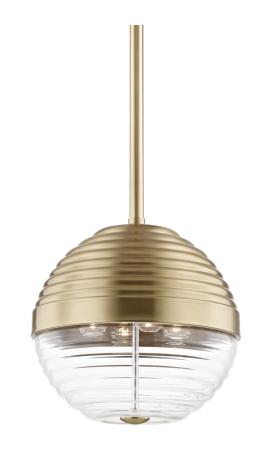

# **EASTON**

1214-AGB

#### AGED BRASS

Coastal Suitable Finish (EPM): No

# **DIMENSIONS**

Height: 14.25" Width/Diameter: 14" Minimum Height: 18" Maximum Height: 72" Canopy/Backplate: 6"

Hanging Type: 1-3" / 1-6" / 1-12" / 2-18" Stems

Product Weight: 13lb

Canopy/Backplate Shape: Round Sloped Ceiling Compatible: No

#### Shade

Shade 1: Glass

Shade 1 Top Width: 13.25" Shade 1 Bottom L/W: 0" / 4.75"

Shade 1 Height: 7.25"

Replacement Glass Item #(s): GLS-001214