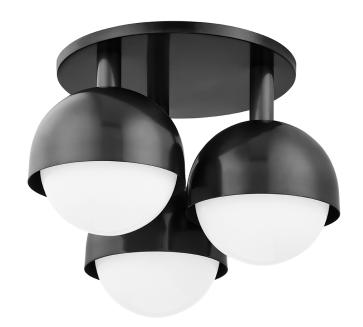

# **FOSTER**

1203-OB

# **FINISHES**

#### **OLD BRONZE**

Coastal Suitable Finish (EPM): No

# **DIMENSIONS**

Height: 13.5"

Width/Diameter: 18.75" Canopy/Backplate: 14" Product Weight: 17lb Top to Center: 7"

Sloped Ceiling Compatible: No

Living Finish: No Uplight Only: No

#### Shade

Shade 1 Top Width: 7.32" Shade 1 Height: 7.5"

#### **ELECTRICAL**



### Bulb 1

Bulb Included: No

Socket: E26 Medium Base

Bulb Type: A19 Max Wattage: 60 Bulb Quantity: 3 Bulb Included: No Wire Length: 120"

Gem Box Required (2"x3"): No

Dark Sky: No

# SHIPPING

Carton 1: 23" x 20" x 21" Carton 1 Weight: 20lb Shipping Method: Ground Country of Origin: VN