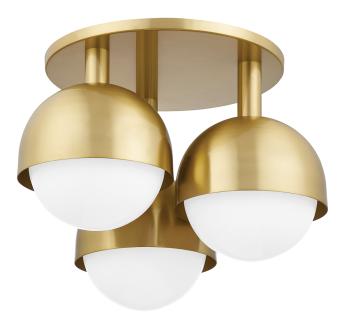

# FOSTER 1203-AGB

# FINISHES

AGED BRASS Coastal Suitable Finish (EPM): No

## DIMENSIONS

Height: 13.5" Width/Diameter: 18.75" Canopy/Backplate: 14" Product Weight: 17lb Top to Center: 7" Sloped Ceiling Compatible: No Living Finish: No Uplight Only: No

#### Shade

Shade 1: Glass Shade 1 Finish: Opal Shiny Shade 1 Top Width: 7.32" Shade 1 Height: 7.5"

#### ELECTRICAL

Bulb Included: No Socket: E26 Medium Base Bulb Type: A19 Max Wattage: 60 Bulb Quantity: 3 Bulb Included: No Wire Length: 120" Gem Box Required (2"x3"): No Dark Sky: No