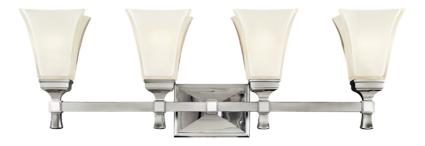

# KIRKLAND

### FINISHES

POLISHED NICKEL Coastal Suitable Finish (EPM): No

#### DIMENSIONS

Height: 9.75" Width/Diameter: 31" Product Weight: 12lb Extension: 6.25" Top to Center: 7.75" Canopy/Backplate Shape: Rectangle Sloped Ceiling Compatible: No Living Finish: No Uplight Only: No

#### Shade

Shade 1: Glass Shade 1 Finish: Clear Etched Shade 1 Top Width: 1.75" Shade 1 Bottom L/W: 0" / 4.5" Shade 1 Height: 5.5" Replacement Glass Item #(s): GLS-001171