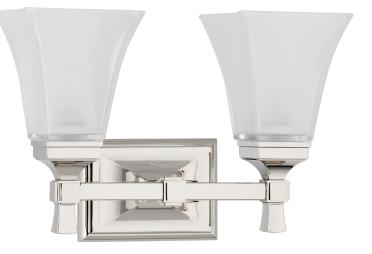

### DIMENSIONS

Height: 9.75" Width/Diameter: 15" Product Weight: 7lb Extension: 6.25" Top to Center: 7.75" Canopy/Backplate Shape: Rectangle Sloped Ceiling Compatible: No Living Finish: No Uplight Only: No

### Shade

Shade 1: Glass Shade 1 Finish: Clear Etched Shade 1 Top Width: 1.75" Shade 1 Bottom L/W: 0" / 4.5" Shade 1 Height: 5.5" Replacement Glass Item #(s): GLS-001171