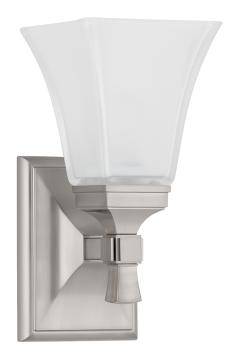

# **KIRKLAND**

1171-SN

#### SATIN NICKEL

Coastal Suitable Finish (EPM): No

### **DIMENSIONS**

Height: 10.75" Width/Diameter: 5.5" Product Weight: 4lb Extension: 6.25" Top to Center: 7.75"

Canopy/Backplate Shape: Rectangle Sloped Ceiling Compatible: No

Living Finish: No Uplight Only: No

### Shade

Shade 1: Glass

Shade 1 Finish: Clear Etched Shade 1 Top Width: 1.75" Shade 1 Bottom L/W: 0" / 4.5"

Shade 1 Height: 5.5"

Replacement Glass Item #(s): GLS-001171