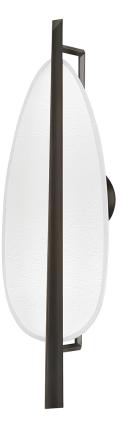

# FINISHES

BLACK NICKEL w/ WHITE PLASTER Coastal Suitable Finish (EPM): No

## DIMENSIONS

Height: 24" Width/Diameter: 8" Canopy/Backplate: 4.75" Product Weight: 4lb Extension: 4.75" Top to Center: 11.25" Canopy/Backplate Shape: Round Sloped Ceiling Compatible: No Living Finish: No Uplight Only: No

#### Shade

Shade 1 Height: 18"