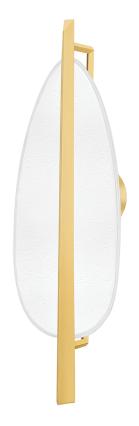

## **FINISHES**

AGED BRASS w/ WHITE PLASTER Coastal Suitable Finish (EPM): No

## **DIMENSIONS**

Height: 24"
Width/Diameter: 8"
Canopy/Backplate: 4.75"
Product Weight: 4lb
Extension: 4.75"
Top to Center: 11.25"

Canopy/Backplate Shape: Round Sloped Ceiling Compatible: No

Living Finish: No Uplight Only: No

#### Shade

Shade 1 Height: 18"